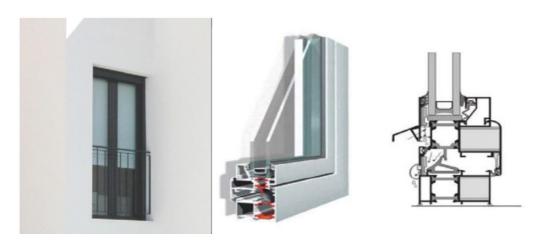

## Exterior carpentry and Glass:

Frames in extrusionated aluminium in an anthracite colour finish. Double glazing with air compartment with smart glazing (thermal gas compartment / low emission, solar filter). The aluminium exterior carpentry guarantees the compliance with current Technical Building Code, specifically with regards to the Basic Document of Energy Reduction and Protection against Sound, raising the level of comfort throughout the property. Electric blinds in day and night areas and security glass barriers on terraces.