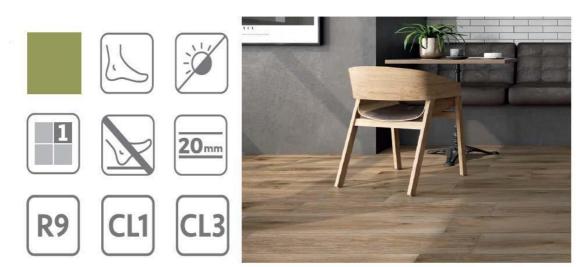

**Exterior paving:** The paving of the house will be top of the range "porcelánico" tiles with a wood pattern finish and the skirting tiling will be of the same type. Terraces and solarium: The tiling will be the same as the inside of the property but with a non-slip finish with water and light points.