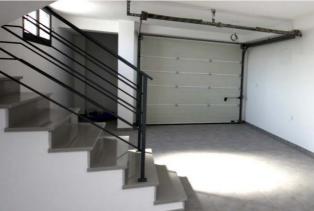

## **Optional**

*Pool 6x3: 12.900 € / 7x3: 14.500 €* 

Solarium 40m2: 14.900 €

Underbuild 65m2 (Basic): 39.500 €

Complete Underbuild 65m2 (complete): 54.900 €

Basic Underbuild includes: Ramp, garaje door, access to back terrace, light and water points. The garage door is motorized with security anti-crushing system with remote control. The floor is finished in buffed concrete.

Complete underbuild includes: The same as the above with living areas finished the same as the dwelling with bathroom.