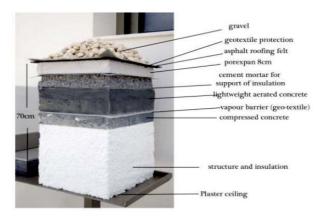

**Roofing:** In the case of solarium, this will be walkable with ceramic tiles, waterproofed with thermal insulation made up of mineral wool and anti-impact laminate to guarantee

**Bathrooms y master bedroom**: Top of the range porcelain tiles.