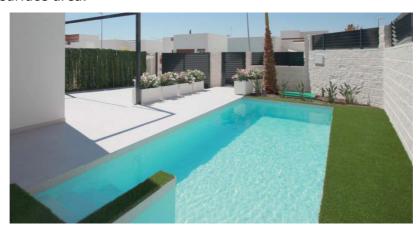

**Outside wall** / in white block stone with aluminium lacquered gate.

**Garden**: Totally landscaped in Mediterranean style and automated irrigation system with terrace.

**Optional Pool**: / Mediterranean style pool with white ceramic tiles and 18m2-21m2 surface area.

## **Optional**

*Pool 6x3: 12.900 € / 7x3: 14.500 €* 

Solarium 40m2: 14.900 €

Underbuild 65m2 (Basic): 39.500 €

Complete Underbuild 65m2 (complete): 54.900 €

Basic Underbuild includes: Ramp, garaje door, access to back terrace, light and water points. The garage door is motorized with security anti-crushing system with remote control. The floor is finished in buffed concrete.