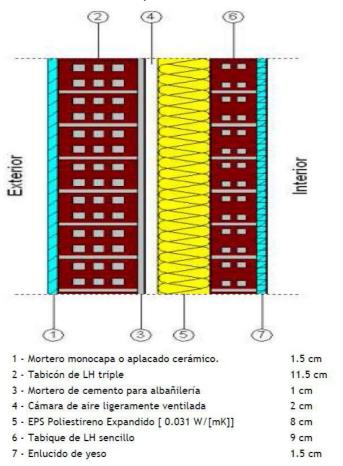

## Quality specifications

**Structure:** The load bearing structure and frame is made of re-inforced concrete with one way girders, as is specified in the project.

**Exterior Walls and Façade:** Walls are composed of ceramic brick with air chamber and high density styrofoam. The outer wall is also of ceramic brick with air chamber with ceramic tile cladding with a wood like aspect and white single coat mortar with 15mm thickness, waterproof and in white made up of cement and synthetic resins and mineral components.

Internal walls made of lhd of 9cm so to be able to finish in plaster or tiling if in wet areas. False plaster ceiling in kitchen, bathrooms and other rooms.

**Insulation**: Thermal and acoustic according to current build code made up of a layer of 8cm of expanded styrofoam with a heat conductivity of 0,031 W/[mK]. The dwelling amply complies with the energy certification required.