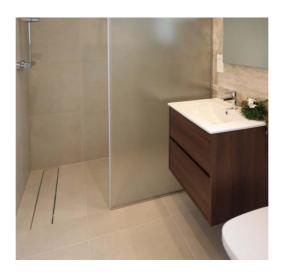

**Kitchen units:** Kitchen units in sustainable materials that include sink in stainless steel and "silestone" or similar worktop. Extractor fan is included.

**Bathroom fittings**: Modern bathroom design with an eye for detail. The fittings ROCA brand or similar bathroom fittings in white, shower tray similar to floor tiles and cabinet or glass separation. Includes vanity unit in lacquered wood or similar and bathroom mirror. Suspended toilet with soft closing seat.