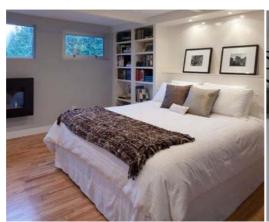

**Roofing:** In the case of solarium, this will be walkable with ceramic tiles, waterproofed with thermal insulation made up of mineral wool and anti-impact laminate to guarantee

**Bathrooms y master bedroom**: Top of the range porcelain tiles.

Faucets: Single handle taps with water efficiency mechanism. Roca or similar.

**Interior lighting**: LED lighting throughout the house. Dining table light is not included.

**Paint:** Smooth finish in neutral colours with wallpaper/ceramic details in bedroom and other areas.