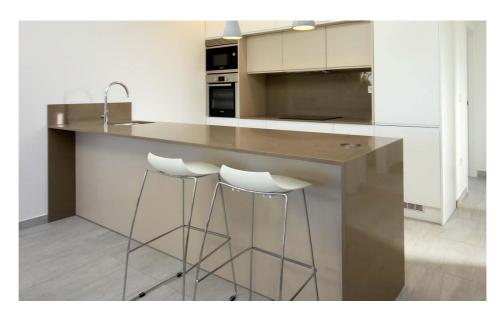

**Kitchen units:** Kitchen units in sustainable materials that include sink in stainless steel and "silestone" or similar worktop. Extractor fan is included.

**Bathroom fittings**: Modern bathroom design with an eye for detail. The fittings ROCA brand or similar bathroom fittings in white, shower tray similar to floor tiles and cabinet or glass separation. Includes vanity unit in lacquered wood or similar and bathroom mirror. Suspended toilet with soft closing seat.