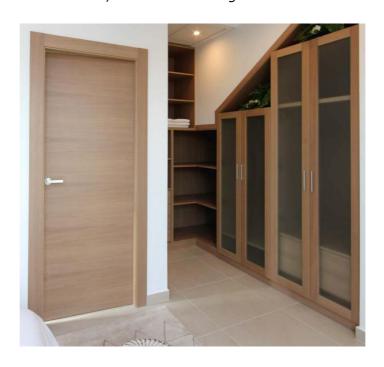

**Interior Carpentry**: Security main door for the property in same colour as exterior carpentry. The inside doors are in wood. Fitted wardrobes finished in white and fitted with shelves, drawers and hangers.